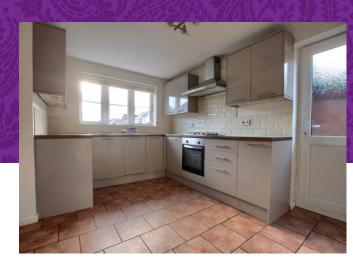

Internally, the ground floor accommodation briefly comprises an entrance hall, cloakroom/WC, fitted kitchen/breakfast room, spacious rear lounge and separate sitting room. The first floor delivers four bedrooms, three with fitted recessed robes and 'Master' with modern ensuite, separate, attractive family bathroom. The front drive will accommodate several vehicles and approaches the integral garage, running alongside the lawned front garden with slashed shrub and bush borders. The rear garden is fully enclosed, with lawn, large re-laid patio and timber summer house.