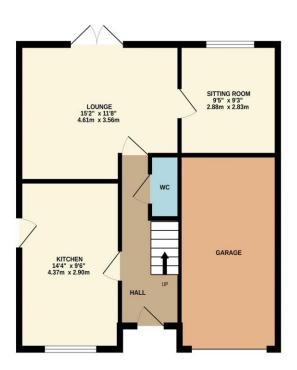

GROUND FLOOR 624 sq.ft. (58.0 sq.m.) approx.

1ST FLOOR 544 sq.ft. (50.5 sq.m.) approx.

TOTAL FLOOR AREA: 1168 sq.ft. (108.5 sq.m.) approx

Whilst every attempt has been made to ensure the accuracy of the floorplan contained here, measurements of doors, windows, rooms and any other items are approximate and no responsibility is taken for any error, omission or mis-statement. This plan is for illustrative purposes only and should be used as such by any prospective purchaser. The services, systems and appliances shown have not been tested and no guarantee as to their operability or efficiency can be given.