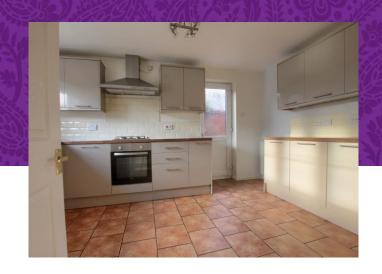

Internally, the ground floor accommodation briefly comprises an entrance hall, cloakroom/WC, fitted kitchen/breakfast room, spacious rear lounge and separate sitting room. The first floor delivers four bedrooms, three with fitted recessed robes and 'Master' with modern ensuite, separate, attractive family bathroom. The front drive will accommodate several vehicles and approaches the integral garage, running alongside the lawned front garden with slashed shrub and bush borders. The rear garden is fully enclosed, with lawn, large re-laid patio and timber summer house.