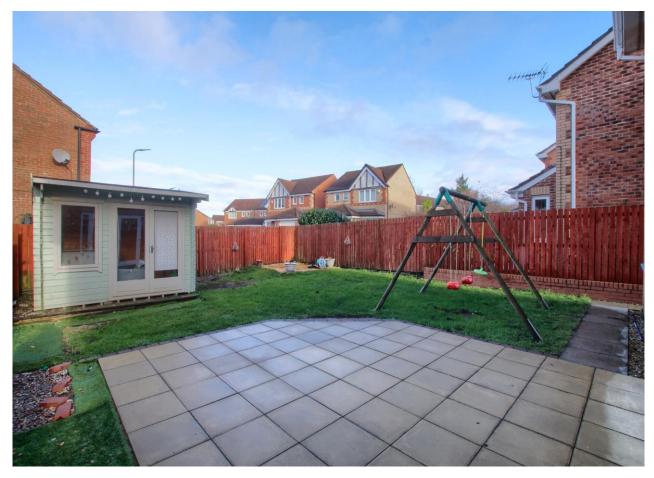

Internally, the ground floor accommodation briefly comprises an entrance hall, cloakroom/WC, fitted kitchen/breakfast room, spacious rear lounge and separate sitting room. The first floor delivers four bedrooms, three with fitted recessed robes and 'Master' with modern ensuite, separate, attractive family bathroom. The front drive will accommodate several vehicles and approaches the integral garage, running alongside the lawned front garden with slashed shrub and bush borders. The rear garden is fully enclosed, with lawn, large re-laid patio and timber summer house.