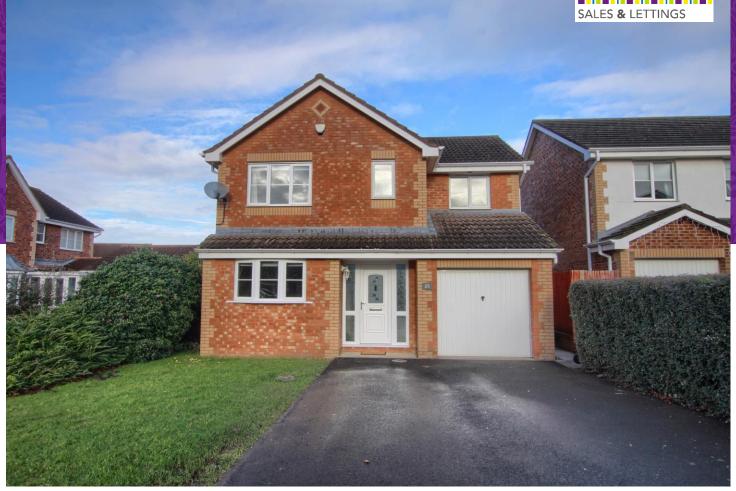

## **Talbenny Grove**

Favoured area of Ingleby Barwick

Pleasant position with large drive, garage and attractive gardens

Modern kitchen, spacious lounge and separate sitting room

Four bedrooms, three with robes and 'Master' with ensuite

Available with vacant possession, viewing advised

£245,000

SALES & LETTINGS

Located within this favoured area of Ingleby Barwick, enjoying a pleasant position, with large 'multi-car' drive, established front gardens, garage and enclosed rear garden, whilst being well placed for highly thought of local schooling. This four bedroom detached property is available with no forward chain, and accompanied viewings can be arranged via Ingleby Homes.

Internally, the ground floor accommodation briefly comprises an entrance hall, cloakroom/WC, fitted kitchen/breakfast room, spacious rear lounge and separate sitting room. The first floor delivers four bedrooms, three with fitted recessed robes and 'Master' with modern ensuite, separate, attractive family bathroom. The front drive will accommodate several vehicles and approaches the integral garage, running alongside the lawned front garden with slashed shrub and bush borders. The rear garden is fully enclosed, with lawn, large re-laid patio and timber summer house.