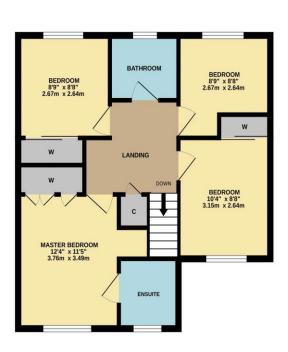

GROUND FLOOR 624 sq.ft. (58.0 sq.m.) approx.

1ST FLOOR 544 sq.ft. (50.5 sq.m.) approx.

TOTAL FLOOR AREA: 1168 sq.ft. (108.5 sq.m.) approx

Whilst every attempt has been made to ensure the accuracy of the floorplan contained here, measurements of doors, windows, rooms and any other items are approximate and no responsibility is taken for any error, omission or mis-statement. This plan is for illustrative purposes only and should be used as such by any prospective purchaser. The services, systems and appliances shown have not been tested and no guarantee as to their operability or efficiency can be given.